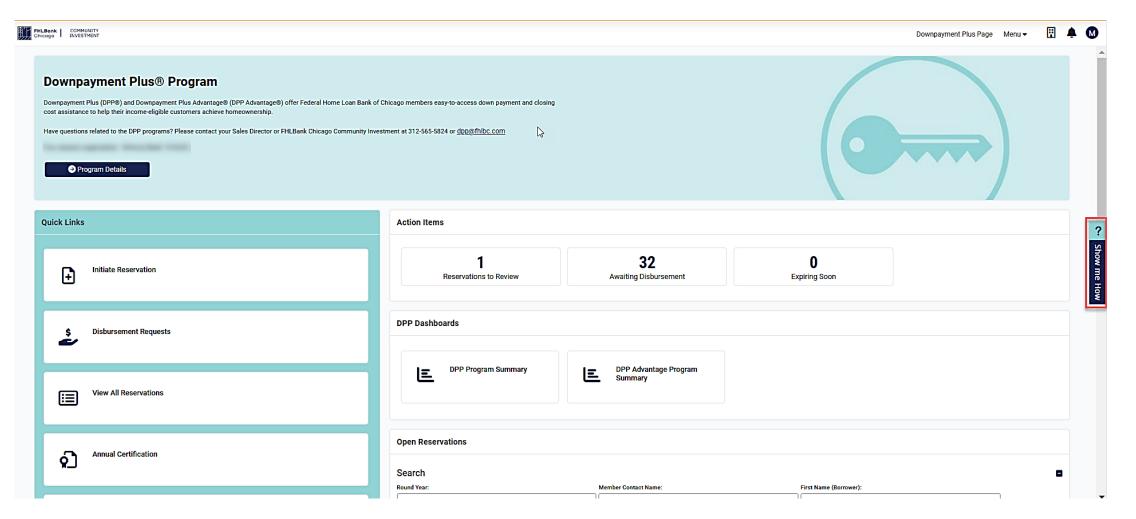

## **DPP Home Page Tour**

The DPP Online homepage includes a series of shortcuts to records you would need to frequently reference as well as a list of reservations.

## **DPP Home Page Tour: Quick Links**

 $\star$  Left navigation with shortcuts to your records for easy reference

## **DPP Home Page Tour: Action Items**

Shortcuts to items that have been assigned to you and are in a status that needs your attention Each of these shortcuts will include an aggregated number to indicate how many records are awaiting action indicate how many records are awaiting action

## **DPP Home Page Tour: Dashboards**

 $\star$  Click on either of these tiles to see a quick summary of your engagement with the DPP / DPP Advantage programs

| PHLBenk COMMUNITY<br>Chicoga DWESTMENT                                                                                                                                                           |                                                                       | Downpayment Plus Page Menu • 🗄 🌲 🔕 🕎 PHLBonk   COMMUNITY<br>Chicogo   UVVESTMENT |                               |                                                          |                                                                                   | Downpayment Plus Page Menu •   | ÷ |
|--------------------------------------------------------------------------------------------------------------------------------------------------------------------------------------------------|-----------------------------------------------------------------------|----------------------------------------------------------------------------------|-------------------------------|----------------------------------------------------------|-----------------------------------------------------------------------------------|--------------------------------|---|
| Downpayment Plus® Program                                                                                                                                                                        |                                                                       | Î Dana                                                                           |                               | N                                                        |                                                                                   |                                |   |
| Downpayment Plus (DPP®) and Downpayment Plus Advantage® (DPP Advantage®) offer Federal Hom<br>payment and closing cost assistance to help their income eligible customers achieve homeownership. | e Loan Bank of Chicago members easy-to-access down                    | Dov                                                                              | ram Summary                   | L3                                                       |                                                                                   | C                              |   |
| Have questions related to the DPP programs? Please contact your Sales Director or FHLBank Chicago C<br>dpp@fhlbc.com                                                                             |                                                                       |                                                                                  |                               | ar year that provides down payment and closing cost assi | istance for income eligible homebuyers.                                           |                                | + |
| Program Details                                                                                                                                                                                  |                                                                       | Amoun                                                                            | 00.00<br>served Not<br>bursed | Total Disbursements Total                                | 28<br>Inactive<br>vations \$3,000,500.00<br>Amount Disbursed                      |                                |   |
| Quick Links                                                                                                                                                                                      | Action Items                                                          | Qui DPP - Tota                                                                   | llocation Remaining           |                                                          |                                                                                   |                                | + |
|                                                                                                                                                                                                  | 0 121 0                                                               |                                                                                  |                               |                                                          |                                                                                   |                                | = |
| Initiate Reservation                                                                                                                                                                             | 0 131 0<br>Reservations to Review Awaiting Disbursement Expiring Soon | M                                                                                |                               | _                                                        |                                                                                   | 52,673,000,00                  |   |
|                                                                                                                                                                                                  |                                                                       | 0                                                                                | \$178,500.00                  |                                                          | \$555.00.00<br>(\$455.000.00)                                                     |                                | _ |
| \$ Disbursement Requests                                                                                                                                                                         | DPP Dashboards                                                        | -M                                                                               |                               |                                                          |                                                                                   | \$2,573,500.00)                |   |
|                                                                                                                                                                                                  | I DPP Program Summary I DPP Advantage Program                         | -31                                                                              |                               |                                                          |                                                                                   |                                |   |
| View All Reservations                                                                                                                                                                            | E DPP Program Summary E DPP Advantage Program<br>Summary              |                                                                                  | 2024 General DPP UAT Testin   | 9                                                        | Imported 2023 Reservations  Amount Currently Reserved  Total Allocation Remaining | Imported Habrical Reservations |   |

## **DPP Home Page Tour: Open Reservations**

This section will list all reservations that you have permission to view

This section includes search tools to help you easily locate a specific reservation. For example, you could search by the year of the reservation or the borrower's name