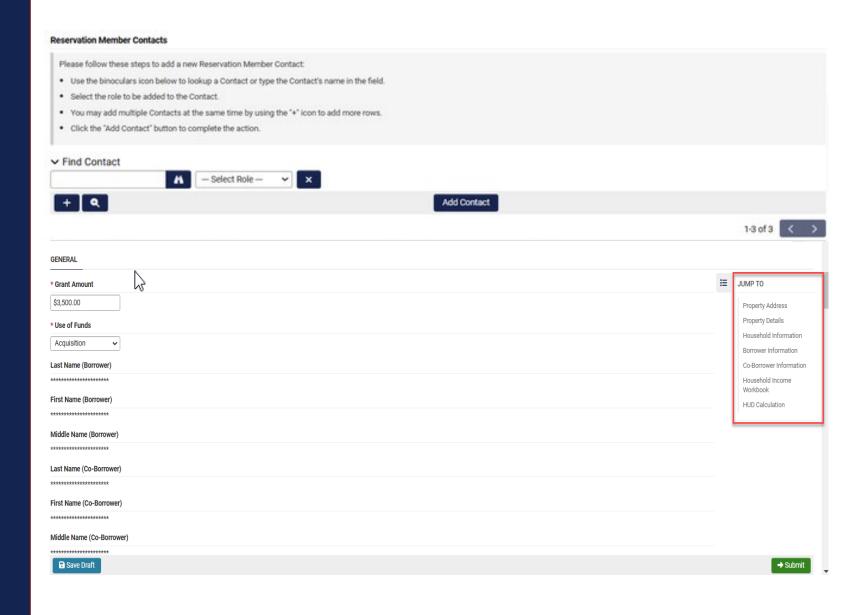

## Navigation

Whether viewing a reservation, disbursement, or repayment, there are some common navigational elements when viewing records in DPP Online

- Contacts
  - On the reservation, see which contacts are assigned for Reservation, Disbursement, and Retention.
  - DPP Administrators can update reservation contacts
- Quick navigation to headings in the form

## Navigation-Annotations/ Multitasking

- Annotations
  - When clarifications are requested, fields will be annotated with notes from the reviewer
  - This feature is covered in more detailed in the "How to use annotations" video guides posted on our public website
- Multi-Tasking
  - Multi-task and split the screen for ease of use