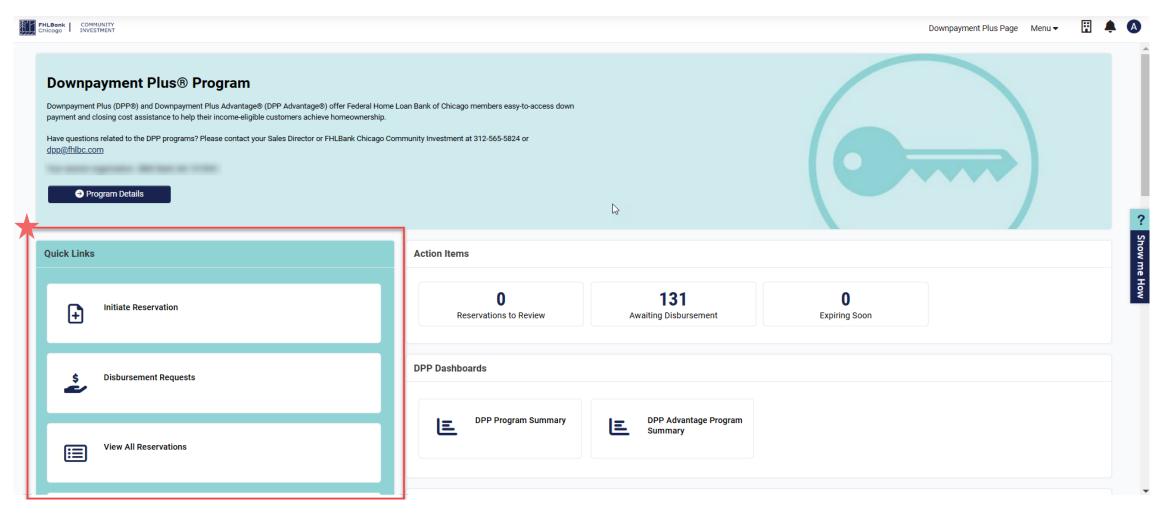

## **DPP Home Page Tour**

The DPP Online homepage includes a series of shortcuts to records you would need to frequently reference as well as a list of reservations.

## **DPP Home Page Tour: Quick Links**

 $\star$  Left navigation with shortcuts to your records for easy reference