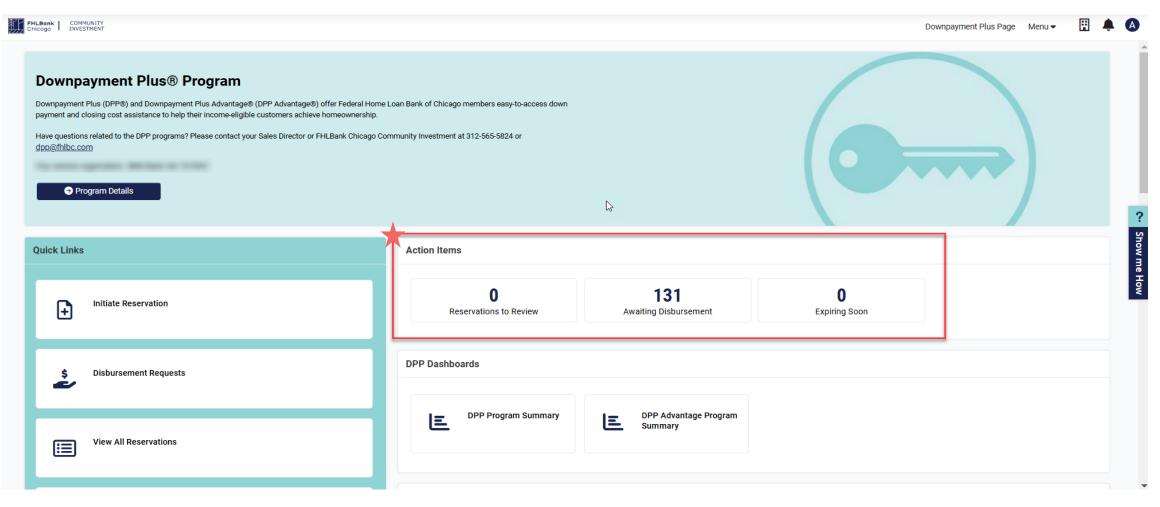

## **DPP Home Page Tour: Action Items**

Shortcuts to items that have been assigned to you and are in a status that needs your attention Each of these shortcuts will include an aggregated number to indicate how many records are awaiting action indicate how many records are awaiting action